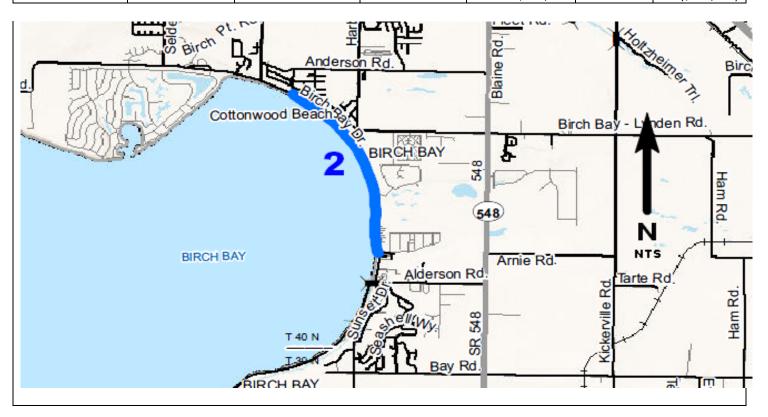

## **Project Narrative:**

This project is located parallel to Birch Bay Drive from Cedar Avenue to the mouth of Terrell Creek, in Sections 30 and 31, T40N, R1E, and Sections 24 and 25, T40N, R1W. This is a 1.58 mile separated berm with pathway to encourage pedestrian use along Birch Bay Drive to support safety and to protect the roadway from storm damage. In addition, the project will provide mitigation for both beach erosion and roadway protection. This project is listed **#2** on the 2015 Annual Construction Program.